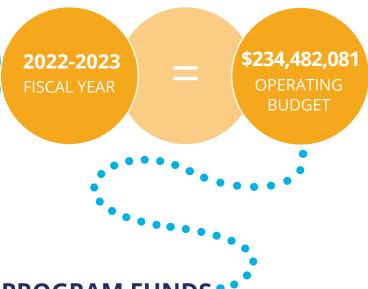

### **Fiscal Summary**

| Program Funds                            | .53 |
|------------------------------------------|-----|
| Details of Expenditures by Fund Source   | .54 |
| Coalition Staff and Related Expenditures | .54 |