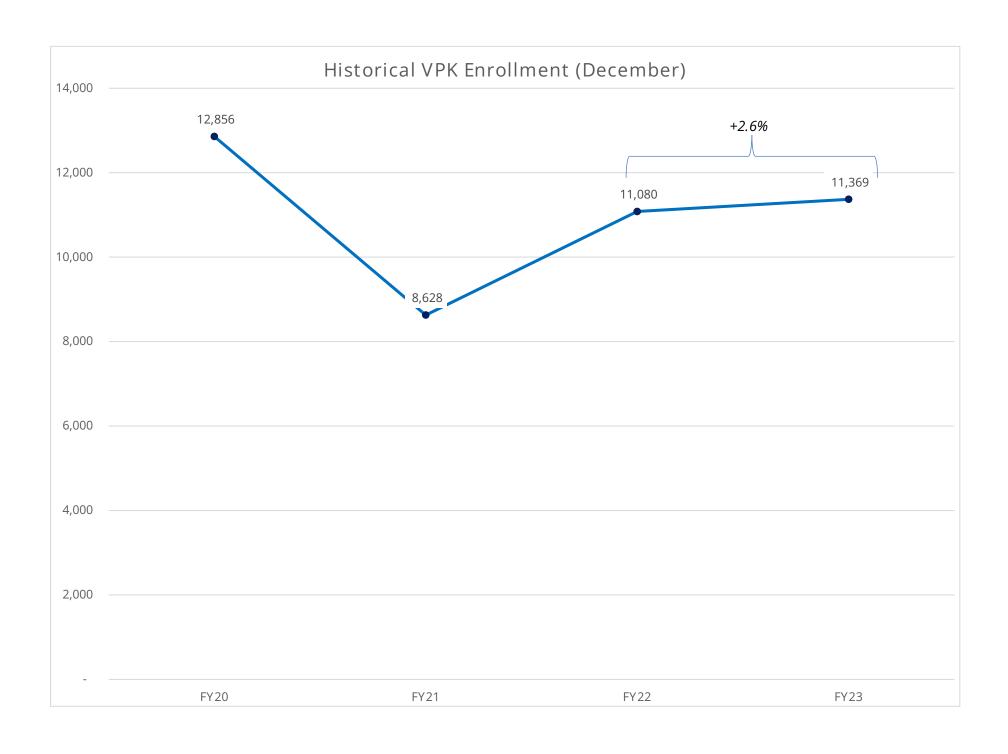

---------------------------------------------|
| School Readiness            | 78,551,170 | 74,225,380 | Increase to SR Expansion, Special<br>Needs and Gold Seal Funding |
| Voluntary Pre-Kindergarten  | 37,798,430 | 41,560,023 | Decrease to VPK \$15 Incentive                                   |
| American Rescue Plan Act    | 98,557,125 | 80,753,518 | Increase for ARPA Phase II                                       |
| Outreach Funding            | 572,311    | 355,000    | Reallocation of funds                                            |
| Workforce Funding           | 9,102,757  | 1,863,452  | Increase for Build a World Class<br>Workforce Initiative         |
| Preschool Development Grant | 386,460    | -          | Funding extended until June 2023                                 |





#### ELCHC BOARD OF DIRECTORS MEETING-February 20, 2023

ACTION ITEM VIII.

ISSUE: CEO REPORT

Narrative: The CEO will review and discuss the following items:

- Community & Legislative Affairs Visits
- Legislative Special Appropriations: Summer Boost
- Children's Summit
- School Readiness Enrollment Goals
- Provider Assessments
- Department of Children and Family Services Licensing Transition
- Marketing & Fundraising
- Human Resources Update

(2 attachments)









2021-2022

# SOCIAL-MEDIA

2022-2023

Facebook, Instagram, Twitter, Linkedin, Tiktok

#### **FOLLOWERS**





6,036 FY: 21-22



\*DATA SOURCES: Google Analytics, Sprout Social, and vendor dashboards

# Fundraising Plan FY 22-23



## **EXISTING**

- Increase grant funding for signature programming (HITI, iSpy, OMWTK)
- Ob