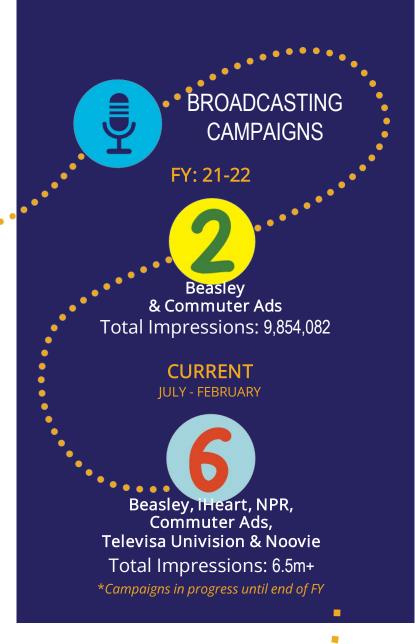

00    | Reallocation of funds                                            |
| Workforce Funding           | 9,102,757  | 1,863,452  | Increase for Build a World Class<br>Workforce Initiative         |
| Preschool Development Grant | 386,460    | -          | Funding extended until June 2023                                 |





#### ELCHC BOARD OF DIRECTORS MEETING-February 20, 2023

ACTION ITEM VIII.

ISSUE: CEO REPORT

Narrative: The CEO will review and discuss the following items:

- Community & Legislative Affairs Visits
- Legislative Special Appropriations: Summer Boost
- Children's Summit
- School Readiness Enrollment Goals
- Provider Assessments
- Department of Children and Family Services Licensing Transition
- Marketing & Fundraising
- Human Resources Update

(2 attachments)









2021-2022

# SOCIAL-MEDIA

2022-2023

Facebook, Instagram, Twitter, Linkedin, Tiktok

#### **FOLLOWERS**





6,036 FY: 21-22



\*DATA SOURCES: Google Analytics, Sprout Social, and vendor dashboards

# Fundraising Plan FY 22-23



## **EXISTING**

- Increase grant funding for signature programming (HITI, iSpy, OMWTK)
- Obtain funding for quarterly family engagement events (Day of Play)
- Increase awareness of funding opportunities (HR Tool Kit)
- Currently 78% to \$2,100,000 goal



## **ENHANCED**

- Identify 3-4 events/meetings per month for Dr. Hicks to connect with potential donors (i.e. Chamber, TBBJ Top 100 etc)
- Identify min 1 speaking engagement per month for Dr. Hicks
- Increase community awareness by hosting a Children's Summit in calendar year 2023



#### **Approved 2022-