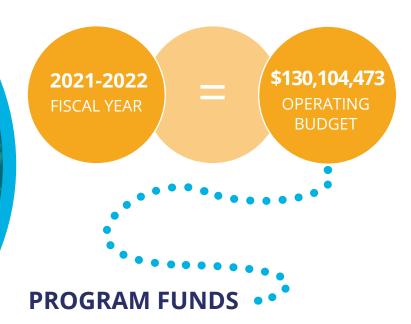

| CHILDREN SERVED      |           |                       | N SERVED            |     |  |
|--------------------------------------------------------------|----------------------|-----------|-----------------------|---------------------|-----|--|
| PROVIDER NAME                                                | ADDRESS              | CITY      | UNDUPLICATED<br>TOTAL | SCHOOL<br>READINESS | VPK |  |
| YMCA SUCCESS<br>AFTERSCHOOL WARREN HOPE<br>DAWSON ELEMENTARY | 12961 BOGGY CREEK DR | RIVERVIEW | 5                     | 5                   | 0   |  |

Data is from the EFS Modernization Database as of August 29, 2022. School Readiness counts based on enrollment data. VPK counts based on payment data as of the July 2022 reporting period.

# FISCAL SUMMARY



Segregation of funds and other local revenues available to the coalition.

| FUND TYPE                                                                        | AMOUNT        |
|----------------------------------------------------------------------------------|---------------|
| School Readiness (SR) funds                                                      | \$66,291,147  |
| SR Local Match funds                                                             | \$1,197,591   |
| Voluntary Prekindergarten Education (VPK) Program funds                          | \$24,926,226  |
| American Rescue Plan (ARP) Act funds                                             | \$14,057,246  |
| Coronavirus Response and Relief Supplemental<br>Appropriations (CRRSA) Act funds | \$21,207,854  |
| Preschool Deve