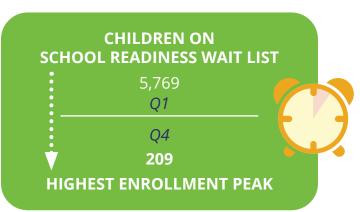

The 2021-2022 fiscal year provided a financial opportunity for the ELCHC to open the wait list for School Readiness services. With an open wait list, the ELCHC was able to offer School Readiness financial assistance to all priorities for the program. During the first quarter of the fiscal year, the number of children on the School Readiness wait list peaked at 5,769. With the additional funding for services, the ELCHC reduced the number of children on the School Readiness wait list to 209 at its highest enrollment peak during the fourth quarter. On average, the wait list was completely clear of children waiting for service beginning in March 2022. During this time, the ELCHC provided CCR&R services to families on how to locate quality early learning environments, the importance of early literacy programs and age-appropriate milestones. Additionally, 300 parent education kits were distributed to child care providers in efforts to help support parents with positive social-emotional learning activities that can occur in the home.