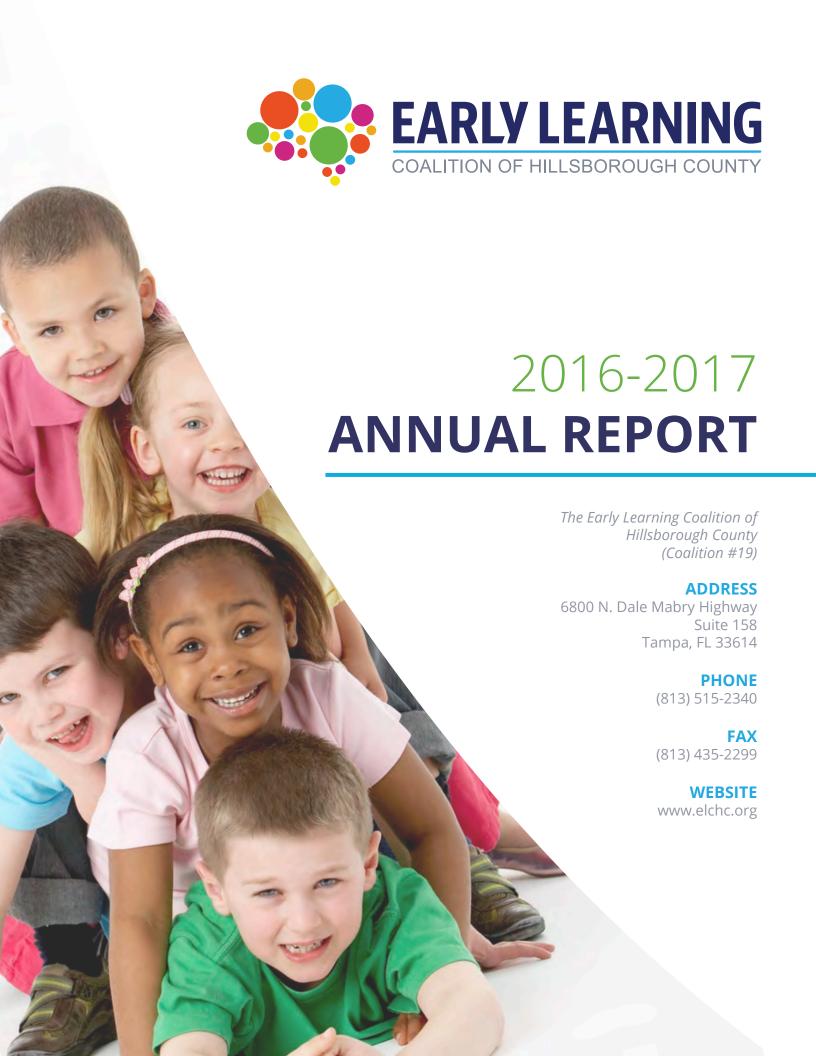

During FY16-17 the Coalition's total operating budget was **\$76,505,717**. The table below illustrates the budget by program. The chart on the following page illustrates percentage of budget.

| PROGRAM FUNDS                                     | AMOUNT       |
|---------------------------------------------------|--------------|
| School Readiness Funds                            | \$45,323,467 |
| Voluntary Prekindergarten Education Program Funds | \$28,480,247 |
| Child Care Executive Partnership Program funds    | \$983,579    |
| Other Local Revenues                              | \$1,718,425  |
| Total                                             | \$76,505,717 |

#### **PROGRAM FUNDS**

- School Readiness Funds
- Voluntary Prekindergarten Education Program Funds
- Child Care Executive Partnership Program funds
- Other Local Revenues

Details of expenditures by fund source, including total expenditures for administrative activities, quality activities, non-direct services, and direct services for children.