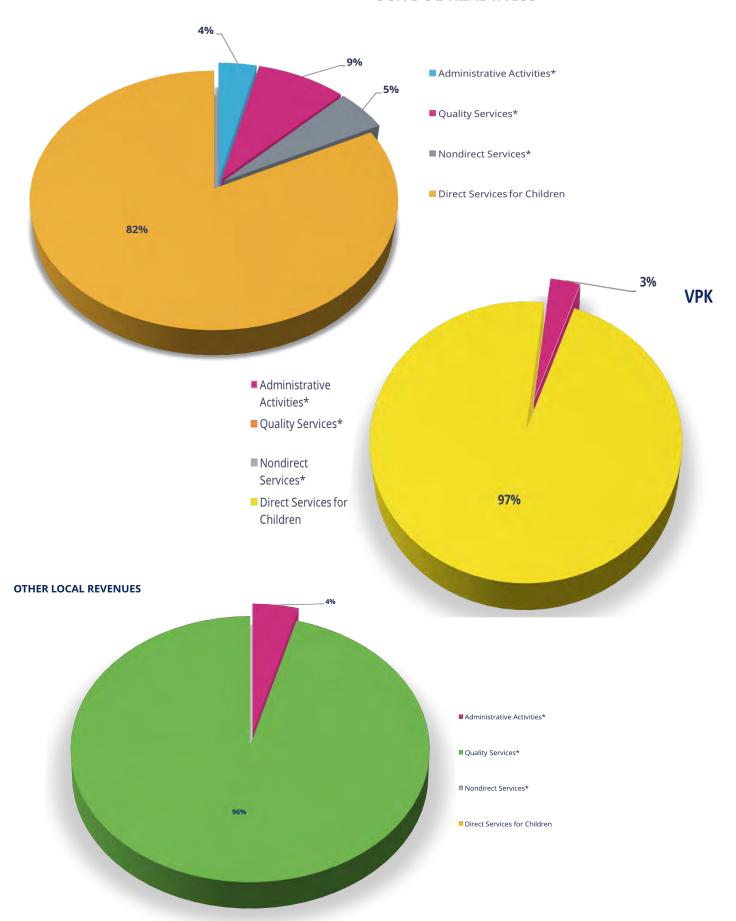

#### **SCHOOL READINESS**

Total number of coalition staff and the related expenditures for salaries and benefits. For any subcontracts, the total number of contracted staff and the related expenditures for salaries and benefits.

|                                | NUMBER OF STAFF | EXPENDITURES FOR SALARY & BENEFITS |
|--------------------------------|-----------------|------------------------------------|
| Early Learning Coalition Staff | 55              | \$3,480,538                        |
| Sub-recipient Staff            | 73              | \$3,574,727                        |
| Total                          | 128             | \$7,055,265                        |