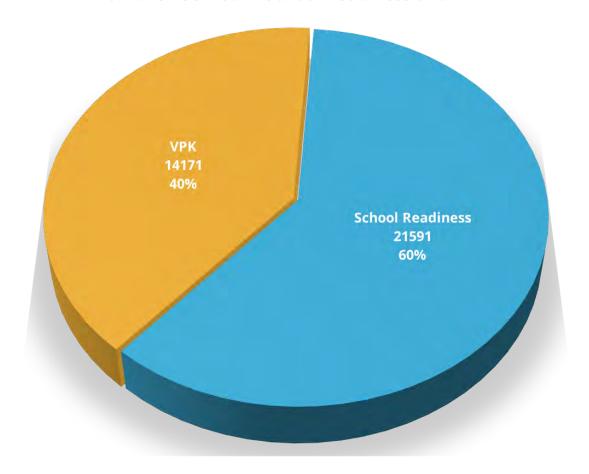

During FY16-17 the Coalition's total operating budget was **\$76,505,717**. The table below illustrates the budget by program. The chart on the following page illustrates percentage of budget.

| PROGRAM FUNDS                                     | AMOUNT       |
|---------------------------------------------------|--------------|
| School Readiness Funds                            | \$45,323,467 |
| Voluntary Prekindergarten Education Program Funds | \$28,480,247 |
| Child Care Executive Partnership Program funds    | \$983,579    |
| Other Local Revenues                              | \$1,718,425  |
| Total                                             | \$76,505,717 |