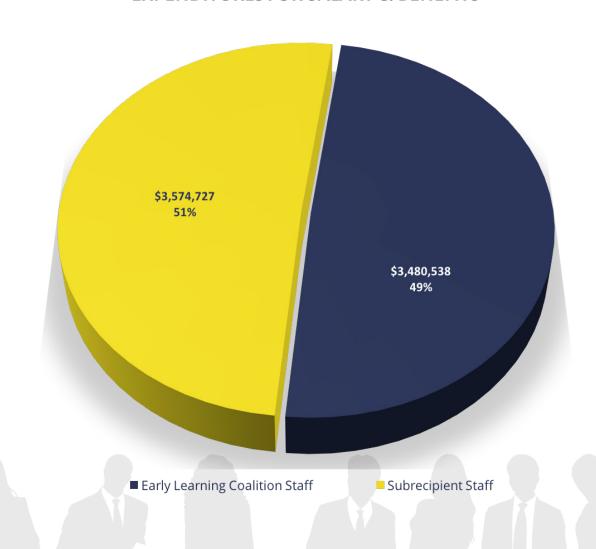

#### **SCHOOL READINESS**

Total number of coalition staff and the related expenditures for salaries and benefits. For any subcontracts, the total number of contracted staff and the related expenditures for salaries and benefits.

|                                | NUMBER OF STAFF | EXPENDITURES FOR SALARY & BENEFITS |
|--------------------------------|-----------------|------------------------------------|
| Early Learning Coalition Staff | 55              | \$3,480,538                        |
| Sub-recipient Staff            | 73              | \$3,574,727                        |
| Total                          | 128             | \$7,055,265                        |

## **EXPENDITURES FOR SALARY & BENEFITS**