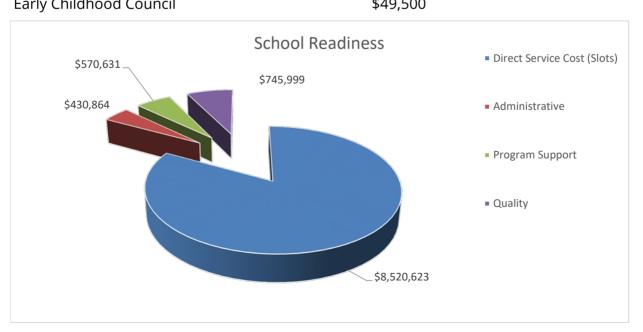

# School Readiness Budget Analysis As of 9/30/17

| Category                       | FY 17-18<br>Award | Actual thru  | 9/30/17 | Restrictions |
|--------------------------------|-------------------|--------------|---------|--------------|
| Direct Services                |                   |              |         |              |
| Direct Service Cost (Slots)    | \$35,864,665      | \$8,520,623  | 82.98%  | Minimum 78%  |
| Operating                      |                   |              |         |              |
| Administrative                 | \$2,240,299       | \$430,864    | 4.20%   | Maximum 5%   |
| Program Support                | \$5,824,776       | \$570,631    | 5.56%   |              |
| Quality                        | \$1,792,239       | \$745,999    | 7.27%   | Minimum 4%   |
| Total Operating                | \$9,857,314       | \$1,747,494  | 17.02%  | Maximum 22%  |
| Total Direct Services and      |                   |              |         |              |
| Operating                      | \$45,721,979      | \$10,268,118 |         |              |
| Includes subcontracts with:    |                   |              |         |              |
| School District of Hillsboroug | gh County         | \$39,245,171 |         |              |
| Child Care Licensing           |                   | \$1,058,904  |         |              |
| Early Childhood Council        |                   | \$49.500     |         |              |