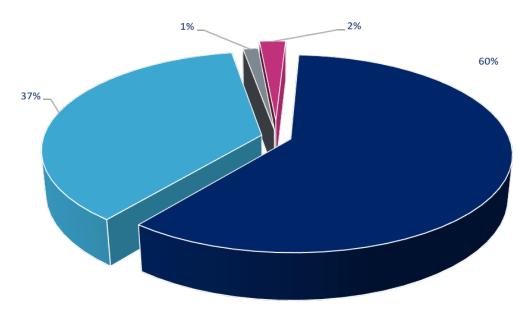

During FY16-17 the Coalition's total operating budget was **\$76,505,717**. The table below illustrates the budget by program. The chart on the following page illustrates percentage of budget.

| PROGRAM FUNDS                                     | AMOUNT       |
|---------------------------------------------------|--------------|
| School Readiness Funds                            | \$45,323,467 |
| Voluntary Prekindergarten Education Program Funds | \$28,480,247 |
| Child Care Executive Partnership Program funds    | \$983,579    |
| Other Local Revenues                              | \$1,718,425  |
| Total                                             | \$76,505,717 |

#### **PROGRAM FUNDS**

- School Readiness Funds
- Voluntary Prekindergarten Education Program Funds
- Child Care Executive Partnership Program funds
- Other Local Revenues

Details of expenditures by fund source, including total expenditures for administrative activities, quality activities, non-direct services, and direct services for children.