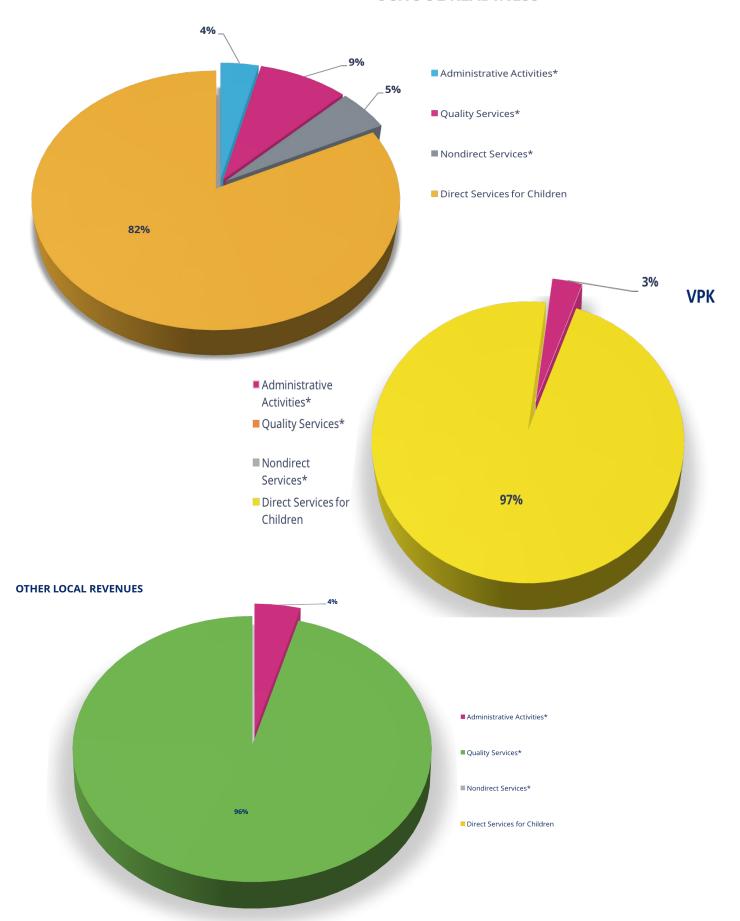

|                              | SCHOOL<br>READINESS | VPK          | ССЕР      | OTHER<br>LOCAL<br>REVENUES | TOTAL        |
|------------------------------|---------------------|--------------|-----------|----------------------------|--------------|
| Administrative Activities*   | \$1,660,665         | \$986,593    |           | \$73,308                   | \$2,720,566  |
| Quality Services*            | \$3,933,168         |              |           | \$1,645,117                | \$5,578,285  |
| Non-direct Services*         | \$2,335,702         |              |           |                            | \$2,335,702  |
| Direct Services for Children | \$37,393,932        | \$27,493,654 | \$983,579 |                            | \$65,871,164 |
| Total                        | \$45,323,467        | \$28,480,247 | \$983,579 | \$1,718,425                | \$76,505,717 |

<sup>\*</sup> Expenditures include Coalition and subcontractor costs