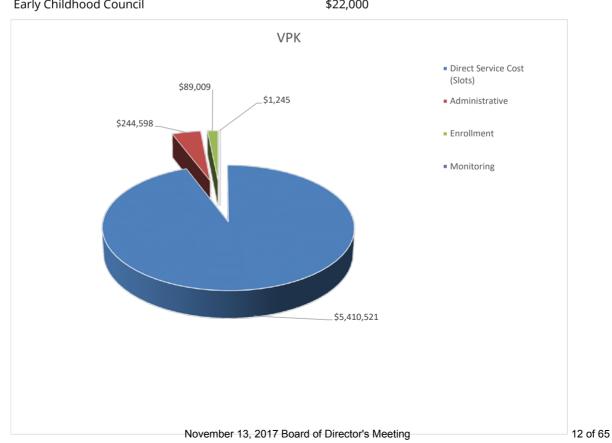

# VPK Budget Analysis As of 9/30/17

| Category                                              | FY 17-18 Award    | Actual thru 9 | /30/17 | Restrictions                                               |
|-------------------------------------------------------|-------------------|---------------|--------|------------------------------------------------------------|
| Direct Services                                       |                   |               |        |                                                            |
| Direct Service Cost (Slots)                           | \$28,569,388      | \$5,410,521   | 94.19% |                                                            |
| Administrative and Enrollm                            | ent               |               |        |                                                            |
| Administrative                                        | \$834,226         | \$244,598     | 4.26%  |                                                            |
| Enrollment                                            | \$308,549         | \$89,009      | 1.55%  |                                                            |
|                                                       |                   |               |        | Maximum 4% by end of                                       |
| Total Administrative and E                            | \$1,142,775       | \$333,607     | 5.81%  | contract year.                                             |
| Outreach, Awareness and M                             | Monitoring (OAMI) |               |        |                                                            |
| Outreach and Awareness                                | \$33,964          |               |        |                                                            |
| Monitoring                                            | \$35,474          | \$1,245       |        | Minimum of \$35,474 on monitoring by end of contract year. |
| Total OAMI                                            | \$69,438          | \$1,245       |        | •                                                          |
| Total VPK Expenditures                                | \$29,781,601      | \$5,744,127   |        |                                                            |
| Includes subcontract with:<br>Early Childhood Council |                   | \$22.000      |        |                                                            |