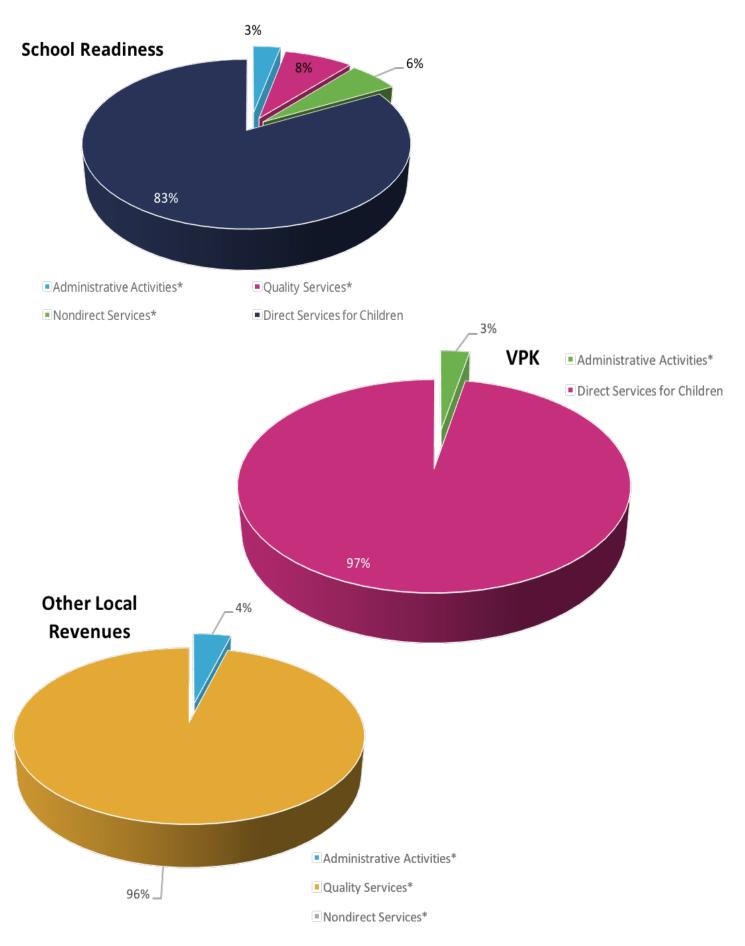

# Details of expenditures by fund source, including total expenditures for administrative activities, quality activities, nondirect servcies, and direct services for children.

|                                 | School<br>Readiness | VPK          | VPK<br>OAMI | ССЕР      | Other<br>Local<br>Revenues | Total        |
|---------------------------------|---------------------|--------------|-------------|-----------|----------------------------|--------------|
| Administrative<br>Activities*   | \$1,400,654         | \$836,641    | \$55,950    |           | \$93,139                   | \$2,386,384  |
| Quality Services*               | \$3,477,914         |              |             |           | \$2,159,119                | \$5,637,033  |
| Nondirect Services*             | \$2,531,110         |              |             |           |                            | \$2,531,110  |
| Direct Services for<br>Children | \$35,872,924        | \$27,598,724 |             | \$979,799 |                            | \$64,451,447 |
| Total                           | \$43,282,602        | \$28,435,365 | \$55,950    | \$979,799 | \$2,252,258                | \$75,005,974 |