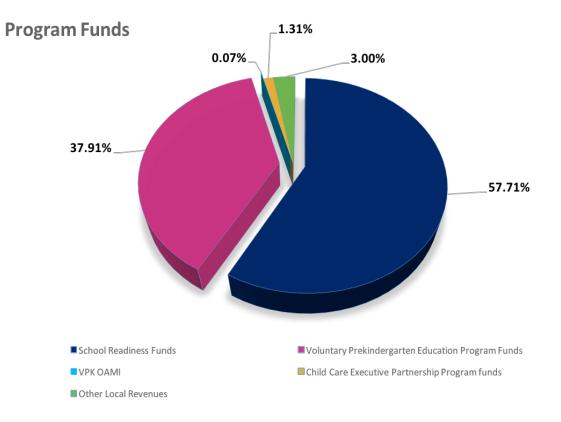

## **FISCAL SUMMARY**

Segregation of School Readiness Program funds, Voluntary Prekindergarten Education Program funds, Child Care Executive Partnership Program funds and other revenues available to the coalition.

During FY15-16 the Coalition's total operating budget was **\$75,005,974.** The table below illustrates the budget by program. The chart on the following page illustrates percentage of budget.

| PROGRAM                                           | AMOUNT       |
|---------------------------------------------------|--------------|
| School Readiness Funds                            | \$43,282,602 |
| Voluntary Prekindergarten Education Program Funds | \$28,435,365 |
| VPK OAMI                                          | \$55,950     |
| Child Care Executive Partnership Program funds    | \$979,799    |
| Other Local Revenues                              | \$2,252,259  |
| Total                                             | \$75,005,974 |