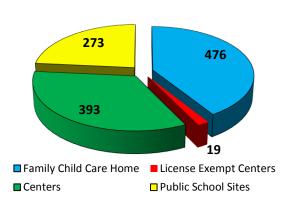

#### **BACKGROUND:**

The Children's Board of Hillsborough County (CBHC) hosted a series of Town Hall meetings throughout the county during FY 2015 in an effort to gather information regarding programming needs. During the Town Hall meeting conducted in South County, early care and education emerged as a significant community concern. During the meeting families identified the following issues:

- 1. Lack of capacity
- 2. Absence of Quality
- 3. Affordability
- 4. Licensure issues
- 5. Families are forced to leave children with unskilled caregivers.

Kelley Parris, Executive Director of CBHC asked staff to provide data regarding the capacity of early care and education programs in South County and to place the item on the Board agenda for discussion. Attachment I contains the data provided to Ms. Parris.