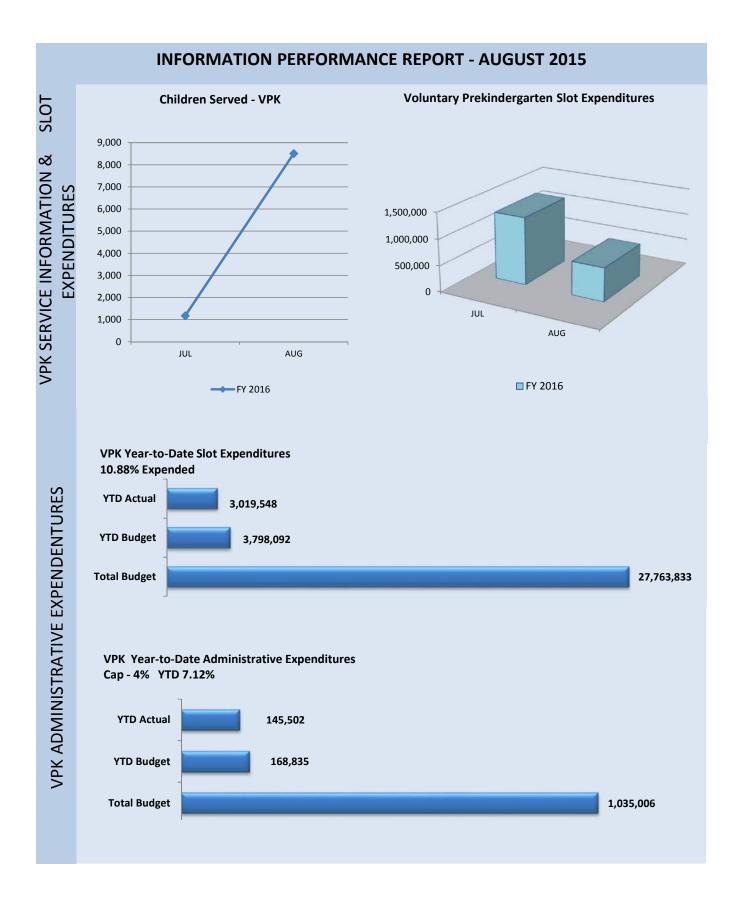

## **Voluntary Pre-kindergarten**

Voluntary Pre-kindergarten expenditures for July 2015 through August 2015 totaled \$3,165,050. The direct services (slots) portion is \$3,019,548. Due to the normally low enrollment in July, this is approximately 2.80% lower than budgeted. Historically, July is a low enrollment month for VPK which contributes to low YTD expenditures. Administrative costs were 7.12% of direct services which is above the mandated cap of 4%. Enrollment activities have decreased substantially which will result in a decline in administrative costs. The Coalition will continue to work to contain costs associated with VPK administrative activities.