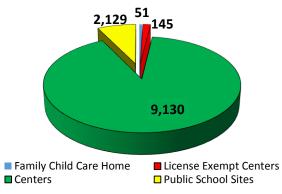

| 7705 W. HENRY AVENUE | TAMPA   | 9                           | 9                                         | 0                         |

Data is from the Consolidated Database as of June 2015.

THE EARLY LEARNING COALITION OF HILLSBOROUGH COUNTY

# BUILDING AMERICA'S FUTURE



ANNUAL REPORT FY13-14

The Early Learning Coalition of Hillsborough County 6800 N. Dale Mabry Highway, Suite 158
Tampa, FL 33614
PH (813) 515-2340 FAX (813) 435-2299
www.elchc.org

#### County-Wide Demographics as of October 5, 2015

# Number of Programs by Type of Facility

Total Number: 1161



# Capacity by Program Type Total Capacity: 121,850



### SR Wait List Children by Care Level

Total = 5,415



# SR Waiting List Children by Priority



# VPK Enrollments by Program Type

10,060 VPK Children



### SR Enrollment by Program Type

9,288 SR Children



SR WL Children By Zip Code and Priority

|           | Priority | Priority | Priority | Priority | Priority | Grand |
|-----------|----------|----------|----------|----------|----------|-------|
| Zip Codes | 3        | 4        | 5        | 6        | 7        | Total |
| 33212     |          | 1        |          |          |          | 1     |
| 33503     | 1        |          |          | 1        |          | 2     |
| 33504     | 1        |          |          |          |          | 1     |
| 33510     | 82       | 2        |          | 54       |          | 138   |
| 33511     | 146      | 6        | 1        | 69       | 4        | 226   |
| 33521     |          |          |          | 1        |          | 1     |
| 33527