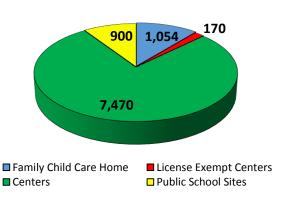

| 9                                         | 0                         |

Data is from the Consolidated Database as of June 2015.

THE EARLY LEARNING COALITION OF HILLSBOROUGH COUNTY

# BUILDING AMERICA'S FUTURE



ANNUAL REPORT FY13-14

The Early Learning Coalition of Hillsborough County 6800 N. Dale Mabry Highway, Suite 158
Tampa, FL 33614
PH (813) 515-2340 FAX (813) 435-2299
www.elchc.org

#### County-Wide Demographics as of October 5, 2015

# Number of Programs by Type of Facility

Total Number: 1161



# Capacity by Program Type Total Capacity: 121,850



### SR Wait List Children by Care Level

Total = 5,415



# SR Waiting List Children by Priority



# VPK Enrollments by Program Type

10,060 VPK Children



### SR Enrollment by Program Type

9,288 SR Children



SR WL Children By Zip Code and Priority

|           | Priority | Priority | Priority | Priority | Priority | Grand |
|-----------|----------|----------|----------|----------|----------|-------|
| Zip Codes | 3        | 4        | 5        | 6        | 7        | Total |
| 33212     |          | 1        |          |          |          | 1     |
| 33503     | 1        |          |          | 1        |          | 2     |
| 33504     | 1        |          |          |          |          | 1     |
| 33510     | 82       | 2        |          | 54       |          | 138   |
| 33511     | 146      | 6        | 1        | 69       | 4        | 226   |
| 33521     |          |          |          | 1        |          | 1     |
| 33527     | 61       |          |          | 26       |