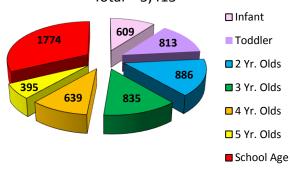

#### **BACKGROUND:**

The Children's Board of Hillsborough County (CBHC) hosted a series of Town Hall meetings throughout the county during FY 2015 in an effort to gather information regarding programming needs. During the Town Hall meeting conducted in South County, early care and education emerged as a significant community concern. During the meeting families identified the following issues:

- 1. Lack of capacity
- 2. Absence of Quality
- 3. Affordability
- 4. Licensure issues
- 5. Families are forced to leave children with unskilled caregivers.

Kelley Parris, Executive Director of CBHC asked staff to provide data regarding the capacity of early care and education programs in South County and to place the item on the Board agenda for discussion. Attachment I contains the data provided to Ms. Parris.