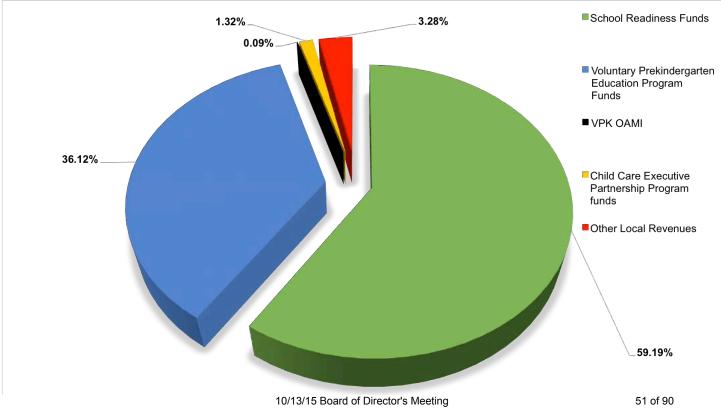

ELCHC Board Provider Representative Nomination Packet

Page 5 of 5

FINANCE REPORT ITEM IV.

10/13/2015 Regular Board Meeting

**ISSUE:** 

FINANCE REPORT as of August 31, 2015

#### **School Readiness**

School Readiness (SR) expenditures for July 2015 through August 2015 were \$6,723,122. This is a total of OEL SR (\$6,338,024) and CBHC SR Match (\$385,098). The direct services (slots) portion is \$5,293,961. Due to low enrollment, year to date child care slots expenditures are approximately 1.28% lower than budgeted. The freeze on enrollment has been lifted in order to reduce the projected surplus. Administrative costs were \$172,841, or 2.72% of total OEL SR expenditures which is below the mandated cap of 5%. Quality expenditures were \$522,579. Total operating costs, which include administrative, program support, and quality expenditures, were \$1,044,063, or 16.48% of total OEL SR expenditures. The mandated cap for operating costs is 22%.

## **Voluntary Pre-kindergarten**

Voluntary Pre-kindergarten expenditures for July 2015 through August 2015 totaled \$3,165,050. The direct services (slots) portion is \$3,019,548. Due to the normally low enrollment in July, this is approximately 2.80% lower than budgeted. Historically, July is a low enrollment month for VPK which contributes to low YTD expenditures. Administrative costs were 7.12% of direct services which is above the mandated cap of 4%. Enrollment activities have decreased substantially which will result in a decline in administrative costs. The Coalition will continue to work to contain costs associated with VPK administrative activities.

#### **Quality Counts for Kids**

Expenditures in the Quality Counts for Kids program for July 2015 through August 2015 totaled \$343,392 while revenue was \$353,573, resulting in a YTD surplus of \$10,181. The QCFK contract with CBHC is structured to allow up to 10% of program expenditures to be reimbursed as administrative costs. If administrative costs for QCFK fall below the 10% cap, a surplus is the result.

## **General Fund**

Expenditures for the general fund, for July 2015 through August 2015 totaled \$69,573 while revenue was \$79,600. The coalition currently has a surplus in this category of \$16,960. Activity in the General Fund is generated by a combination of the Tampa Bay Institute for Early Childhood Professionals (IECP) as well as the Ready Rosie initiative, which is funded by the grant from BOCC.