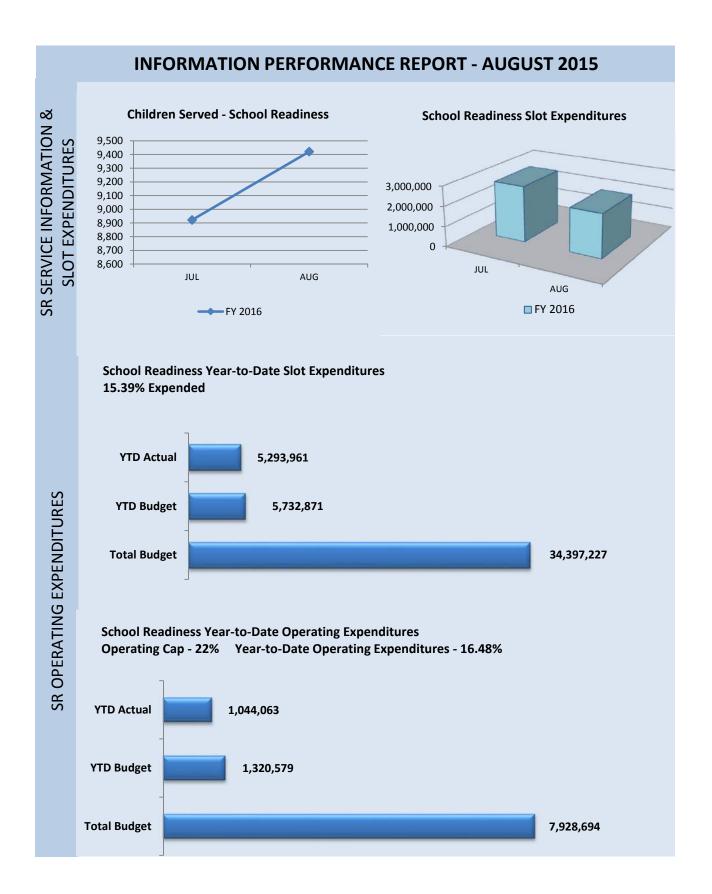

#### **School Readiness**

School Readiness (SR) expenditures for July 2015 through August 2015 were \$6,723,122. This is a total of OEL SR (\$6,338,024) and CBHC SR Match (\$385,098). The direct services (slots) portion is \$5,293,961. Due to low enrollment, year to date child care slots expenditures are approximately 1.28% lower than budgeted. The freeze on enrollment has been lifted in order to reduce the projected surplus. Administrative costs were \$172,841, or 2.72% of total OEL SR expenditures which is below the mandated cap of 5%. Quality expenditures were \$522,579. Total operating costs, which include administrative, program support, and quality expenditures, were \$1,044,063, or 16.48% of total OEL SR expenditures. The mandated cap for operating costs is 22%.