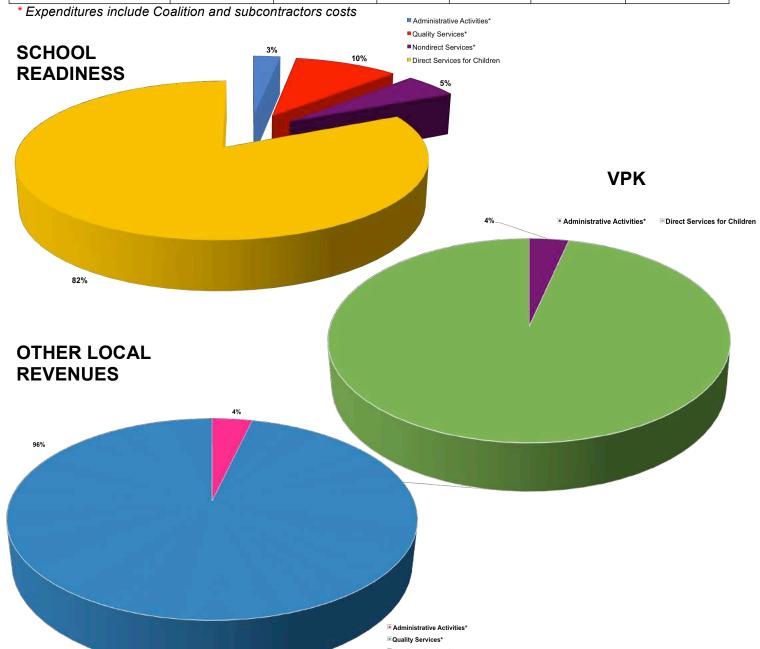

ELCHC Board Provider Representative Nomination Packet

Page 5 of 5

FINANCE REPORT ITEM IV.

10/13/2015 Regular Board Meeting

**ISSUE:** 

FINANCE REPORT as of August 31, 2015

#### **School Readiness**

School Readiness (SR) expenditures for July 2015 through August 2015 were \$6,723,122. This is a total of OEL SR (\$6,338,024) and CBHC SR Match (\$385,098). The direct services (slots) portion is \$5,293,961. Due to low enrollment, year to date child care slots expenditures are approximately 1.28% lower than budgeted. The freeze on enrollment has been lifted in order to reduce the projected surplus. Administrative costs were \$172,841, or 2.72% of total OEL SR expenditures which is below the mandated cap of 5%. Quality expenditures were \$522,579. Total operating costs, which include administrative, program support, and quality expenditures, were \$1,044,063, or 16.48% of total OEL SR expenditures. The mandated cap for operating costs is 22%.

## **Voluntary Pre-kindergarten**

Voluntary Pre-kindergarten expenditures for July 2015 through August 2015 totaled \$3,165,050. The direct services (slots) portion is \$3,019,548. Due to the normally low enrollment in July, this is approximately 2.80% lower than budgeted. Historically, July is a low enrollment month for VPK which contributes to low YTD expenditures. Administrative costs were 7.12% of direct services which is above the mandated cap of 4%. Enrollment activities have decreased substantially which will result in a decline in administrative costs. The Coalition will continue to work to contain costs associated with VPK administrative activities.

## **General Fund**

Expenditures for the general fund, for July 2015 through August 2015 totaled \$69,573 while revenue was \$79,600. The coalition currently has a surplus in this category of \$16,960. Activity in the General Fund is generated by a combination of the Tampa Bay Institute for Early Childhood Professionals (IECP) as well as the Ready Rosie initiative, which is funded by the grant from BOCC.