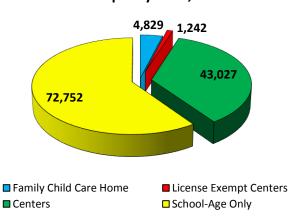

#### **BACKGROUND:**

The Children's Board of Hillsborough County (CBHC) hosted a series of Town Hall meetings throughout the county during FY 2015 in an effort to gather information regarding programming needs. During the Town Hall meeting conducted in South County, early care and education emerged as a significant community concern. During the meeting families identified the following issues:

- 1. Lack of capacity
- 2. Absence of Quality
- 3. Affordability
- 4. Licensure issues
- 5. Families are forced to leave children with unskilled caregivers.

Kelley Parris, Executive Director of CBHC asked staff to provide data regarding the capacity of early care and education programs in South County and to place the item on the Board agenda for discussion. Attachment I contains the data provided to Ms. Parris.